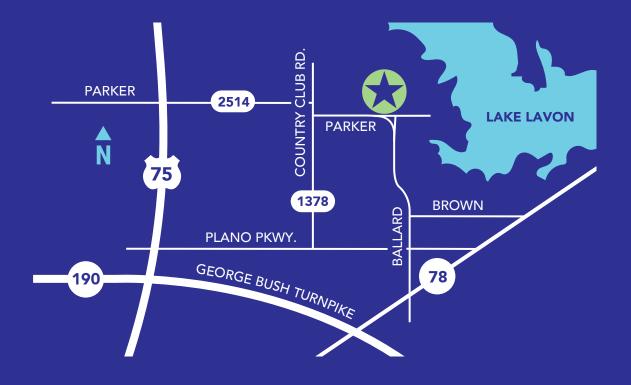

Inspiration is conveniently located in the city of St. Paul, which sits on the east side of U.S. Highway 75 in Collin County, on the banks of Lake Lavon. The community is just minutes from Central Expressway (U.S. 75) on Parker Road, close to a wide variety of shopping, dining, work centers, medical facilities and entertainment venues.